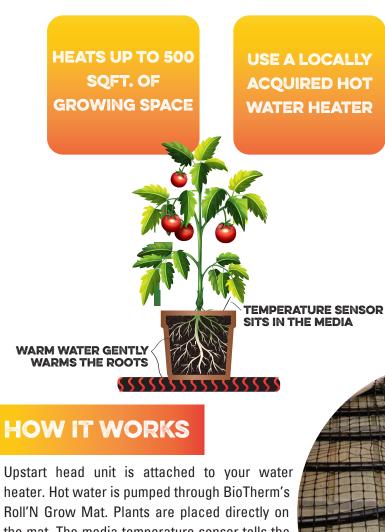

## START YOUR OWN PLANTS WITH A PROFESSIONAL HOT WATER ROOTZONE HEATING SYSTEM!

**SYSTEM COMES** COMPLETE **WITH A REMOTE MEDIA SENSOR** TO CONTROL IT

> **UPSTART HEAD UNIT**

TEMPERATURE SENSOR -

heater. Hot water is pumped through BioTherm's Roll'N Grow Mat. Plants are placed directly on the mat. The media temperature sensor tells the head unit when to cycle on & off to maintain optimum media temperature.