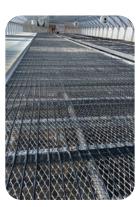

#### **ROLL'N GROW**

Roll'N Grow is an innovative hot water recirculating (closed loop) mat that rolls out like a carpet. The tubes are integrated with manifolds that provide balanced flow for perfectly-even heat transfer.