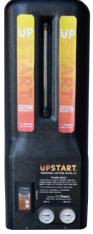

#### **UPSTART BASE SYSTEM**

1 - UPSTART HEAD UNIT

1 - 4'X25' ROLL'N GROW MAT

1 - PIPING & FITTING PACK (UP TO 25' DISTANCE)

SHIP WEIGHT: 91LBS.

\$2499